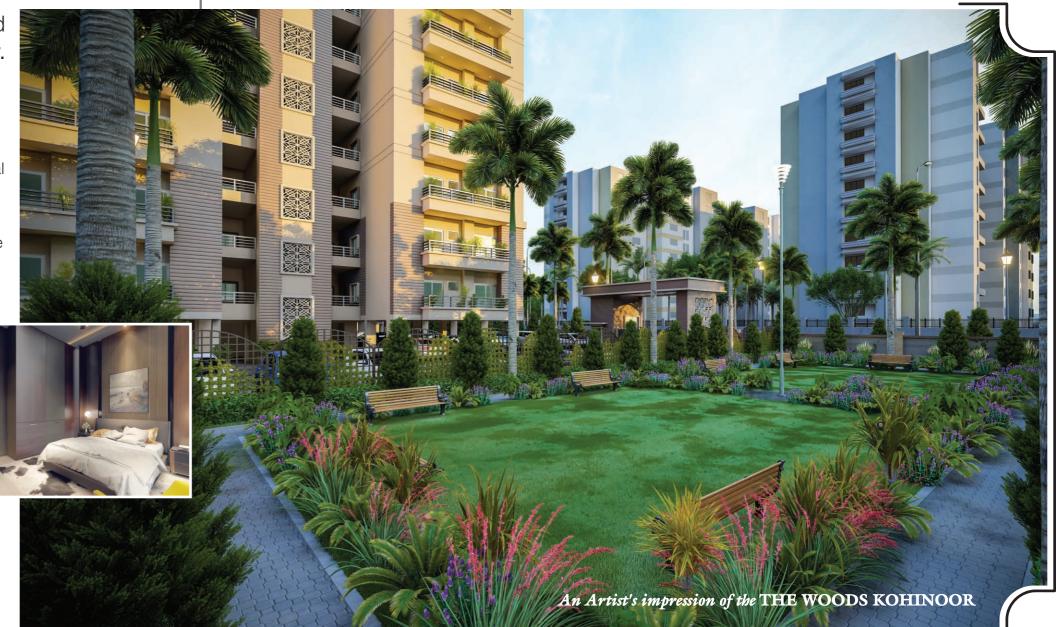

# THE WOODS KOHINOOR

THE GEM OF AN ABODE

An Artist's impression of the THE WOODS KOHINOOR

We are sure that you will fall in love at a glance once you see the balance of nature with modern living that all we have planned for you.

The project features efficiently designed Flats complimented with the latest facilities that is enveloped with ample green and open spaces. Designed for 10 floors including 2 types of 3BHK

It constitutes stilt plus ten stories on an Earth Quake Resistant Structure that houses high quality, well-lit and airy 76 flats complete with all the modern amenities and fixtures.

THE WOODS KOHINOOR has a floor plan that is typically open, minimal and flows easily between rooms with large windows and doorways, connected dining room and kitchen among lots of lighting and fresh flowing natural air. Adding sense of luxury each of our flats have private outdoor spacious balconies.