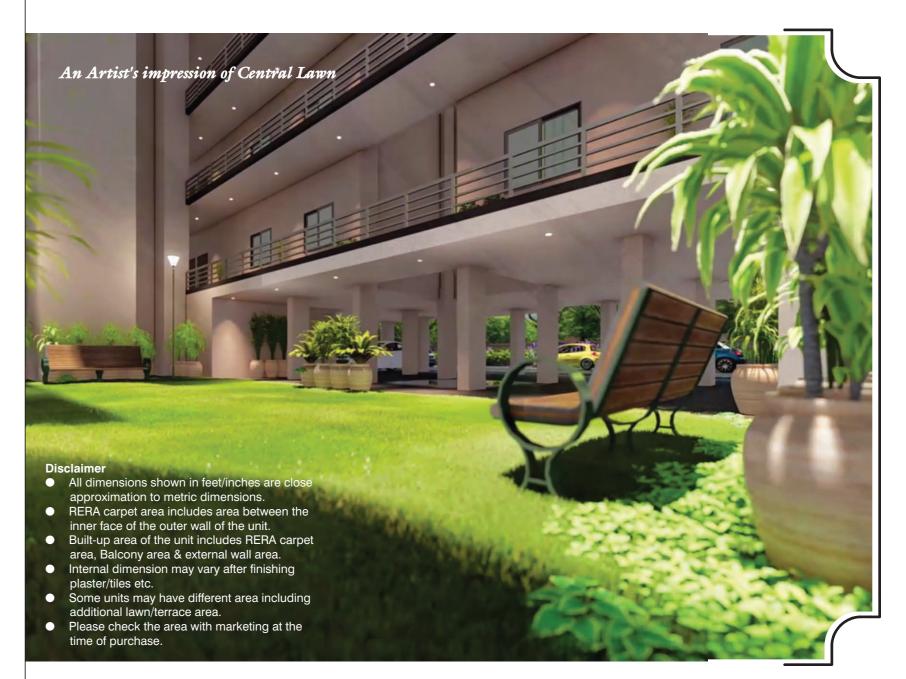

We are sure that you will fall in love at a glance once you see the balance of nature with modern living that all we have planned for you.

The project features efficiently designed Flats complimented with the latest facilities that is enveloped with ample green and open spaces. Designed for 10 floors including 2 types of 3BHK

THE WOODS KOHINOOR is RERA Compliant and approved by the Lucknow Development Authority.

Speard over 4313.35 Sq meters of plot area it has ample open green spaces, walkways, outdoor Gyms and parking space for over 90 cars.