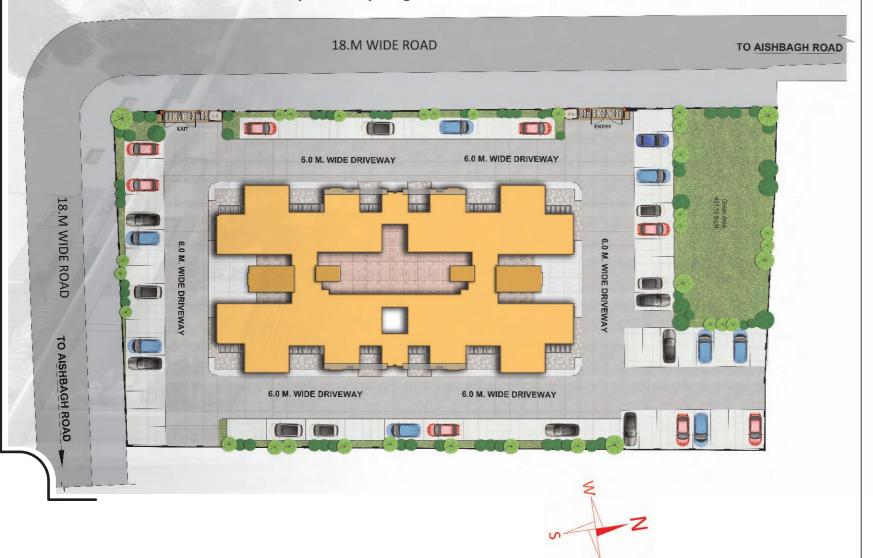

SITE MAP

The site map gives you an idea of the building plan how open, green and well planned it is for your healthy living.

TYPICAL FLOOR PLAN [2nd to 9th FLOOR]

An Artist's impression of the Living Room of 4BHK, on 10th Floor, THE WOODS KOHINOOR

THE WOODS KOHINOOR is RERA Compliant and approved by the Lucknow Development Authority.

Speard over 4313.35 Sq meters of plot area it has ample open green spaces, walkways, outdoor Gyms and parking space for over 90 cars.