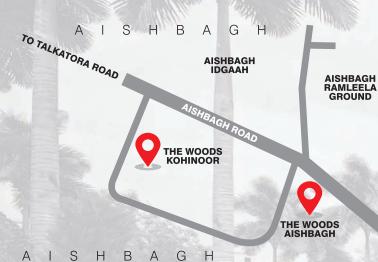

The Advantage Location: The

apartment is well connected through high speed flyway roads in all the directions with Charbagh Railway Station (2.9km), Medical College, Chowk (4.2km), Aminabad (3.1 km),

Hazratganj (5.3km), Alambagh Interstate Bus Terminals (4.6km) and Airport (9.4km\*).

\* All distances approximate

Adorning 18 meters wide road from two sides, **THE WOODS KOHINOOR** is prominently located across the roads of the landmarks like Ramlila Grounds and Idgaah, Aishbagh that is in the right hand side lane as you descend from the railway over bridge coming from the Naka Hindola crossing.