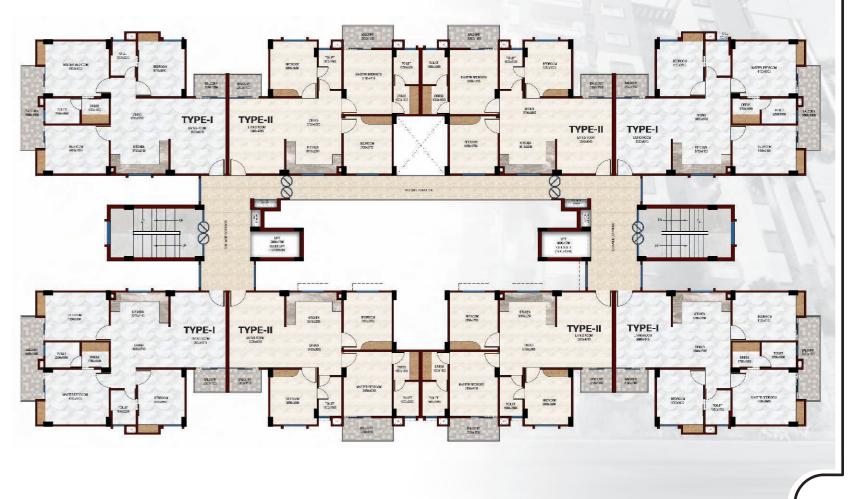

SITE MAP

The site map gives you an idea of the building plan how open, green and well planned it is for your healthy living.

TYPICAL FLOOR PLAN [2nd to 9th FLOOR]

An Artist's impression of the Living Room of 4BHK, on 10th Floor, THE WOODS KOHINOOR

We are sure that you will fall in love at a glance once you see the balance of nature with modern living that all we have planned for you.

The project features efficiently designed Flats complimented with the latest facilities that is enveloped with ample green and open spaces. Designed for 10 floors including 2 types of 3BHK